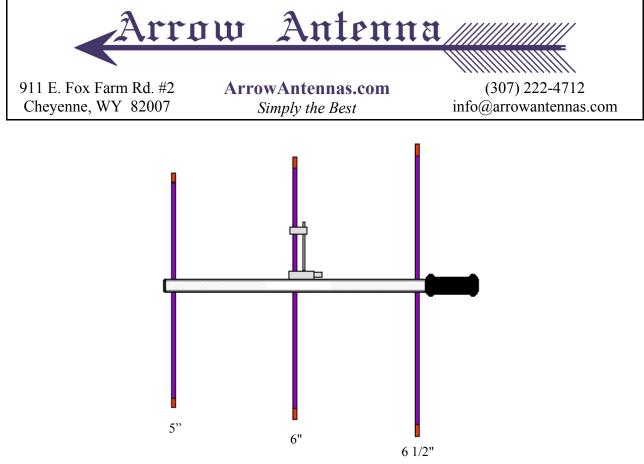

3 Element Portable Antenna for 70 cm

The Arrow II line of antennas has been engineered to provide maximum gain and efficiency in the smallest practical size & weight. **ONLY 7.5 oz.** 

Aluminum Arrow Shafts are used for elements.

The in-line gamma match is pre-assembled & pre-tuned. BNC connector only.

The boom is  $\frac{3}{4}$ " square (with round corners) 16" long. Note the big black foam grip for easy holding.

Boom & elements all have plastic tips for safety.

## **Assembly Instructions**

Attach the elements to the boom as shown above by screwing the elements together through holes in the boom. Attach feed lines to the BNC connectors. That's it. The antenna is pre-tuned and ready to go.

## ASSEMBLY CHECKLIST FOR OUR SHIPPING DEPARTMENT.

Circle Antenna Being Assembled:

440-3

\_\_\_\_Solid Boom

- \_\_\_3 element holes
- \_\_\_\_Hole are clear
- \_\_\_\_4 tripod holes
- \_\_\_End Caps
- Foam Handle Grip
- 2 @ 5 1/4" elements paired
- 1 @ 6" driven element paired with 1 @ 6" non-driven element
- 2 @ 6 1/2" elements paired