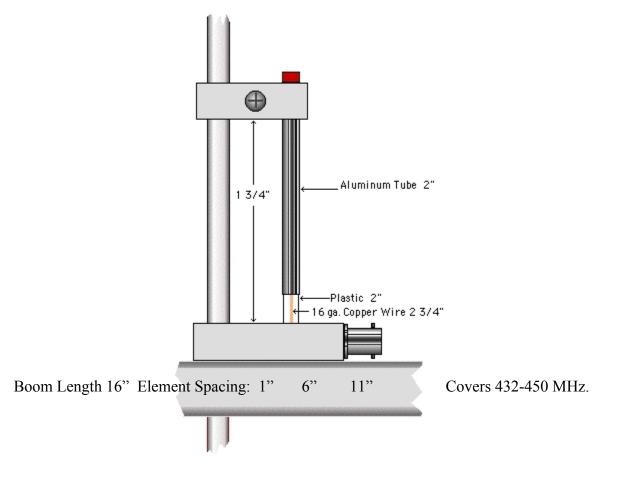

The in-line gamma match is pre-assembled & pre-tuned. BNC connector only.

The boom is  $\frac{3}{4}$ " square (with round corners) 16" long. Note the big black foam grip for easy holding.

Boom & elements all have plastic tips for safety.

## **Assembly Instructions**

Attach the elements to the boom as shown above by screwing the elements together through holes in the boom. Attach feed lines to the BNC connectors. That's it. The antenna is pre-tuned and ready to go.